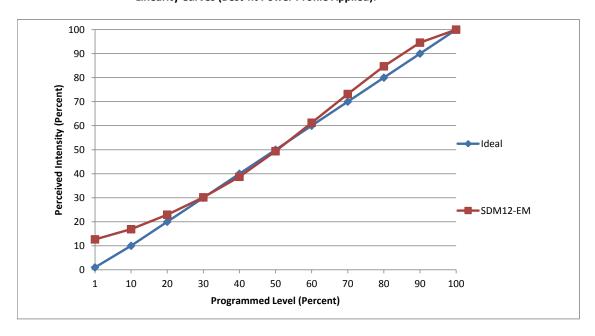

| Dimmer Tested Against:              | 0-10v |
|-------------------------------------|-------|
| Pass/Fail                           | Pass  |
| Best-Fit Power Profile:             |       |
| Minimum ON                          | 1     |
| Maximum ON                          | 7.5   |
| Adjust                              | -65   |
| Light Output Range (vs. non-dimmed) |       |
| Maximum (Perceived), 120V           | 95.0% |
| Minimum (Perceived)                 | 12.0% |
| Minimum (Measured)                  | 1.4%  |

## Linearity Curves (Best-fit Power Profile Applied):